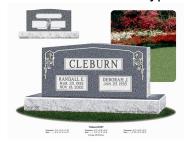

### **Companion Monuments**

These monuments typically have inscription panels on the face of the monument for individuals.