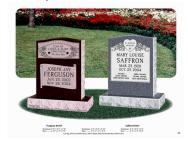

#### **Individual Monuments**

These monuments are typically smaller and are ideal for individuals. It is possible to place inscriptions on one of these monuments for two individuals, however space may be limited.