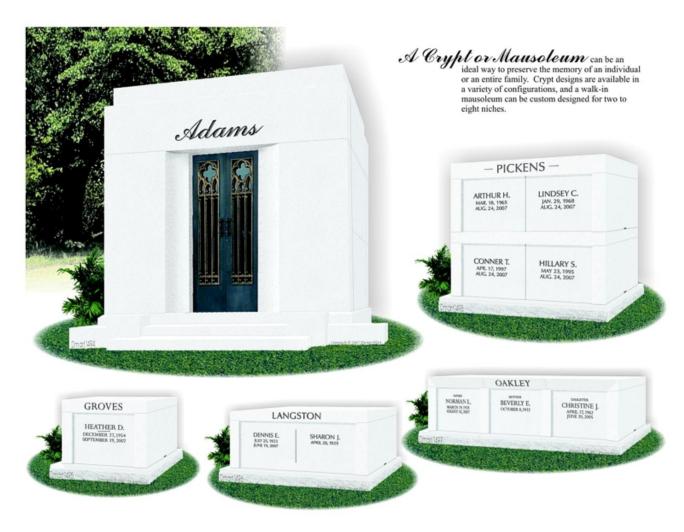

### **Family or Estate Monuments**

These monuments typically display a family name and have multiple ledgers, bevel markers, slant markers or flat markers to represent individual members of the family.

Pandhad anathodonibling teach Semberearletery brisinnay be larget emaluset tho a south abeach.

Marganiam Margarita water walk into and may provide room for and to twolve anages

**Clear as the explication of the** 