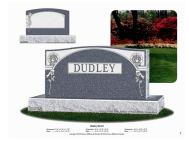

### **Family or Estate Monuments**

These monuments typically display a family name and have multiple ledgers, bevel markers, slant markers or flat markers to represent individual members of the family.