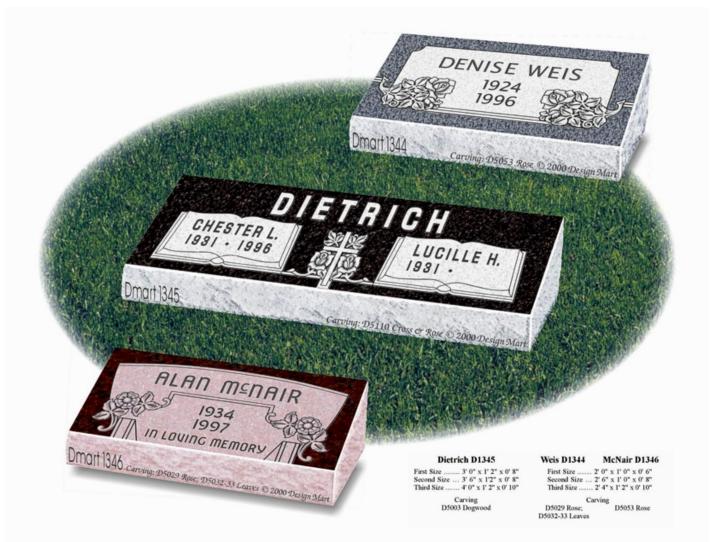

### **Family or Estate Monuments**

These monuments typically display a family name and have multiple ledgers, bevel markers, slant markers or flat markers to represent individual members of the family.

#### **Individual Monuments**

These monuments are typically smaller and are ideal for individuals. It is possible to place inscriptions on one of these monuments for two individuals, however space may be limited.