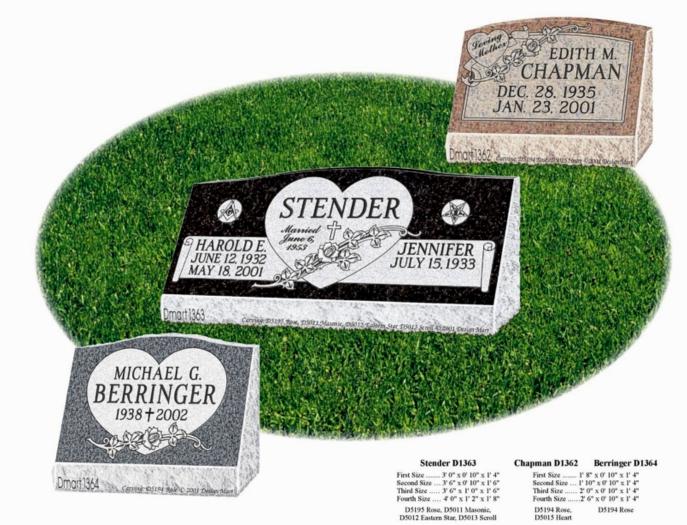

### **Companion Monuments**

These monuments typically have inscription panels on the face of the monument for individuals.

# **Wing-Style Monuments**

These are popular companion style monuments and present a nice opportunity for a flower vase.

December of the company of the contract of the

Blevel Matketts dt Bevels wheatstand it tree at the life of too is laet get fæce iter. This makes the